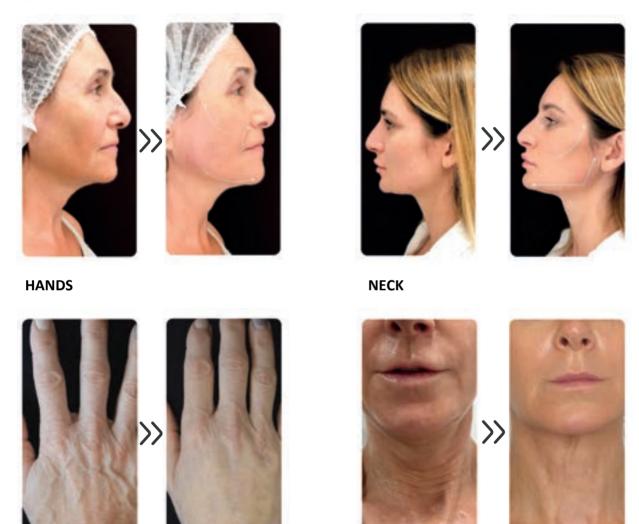

ce-pore structure prevents sudden volume loss and allows layer by layer degradation pattern.

#### **Facetem S** for superior Volumizing ,Tightening and Brightening

Superior Viscoelasticity allows better volumizing effect.

Homogeneous microsphere requires only 21N of injection force with smooth injectability.



#### Indication

Facetem CaHA filler is especially helpful and useful in patients who have begun to show signs of aging, like facial bone and volume loss. It can be used to accentuate the bone structures of the face to emphasize the cheekbones.



Deep dermal and sub dermal soft tissue augmentation of facial area: Cheek augmentation, chin, malar area, hands, neck & decollete.

Correction of some lesions such as acne scars of facial area.

## **Before and After**

## **JAWLINE**







#### What is Aesthefill?

Aesthefill is a filler which enables the human body to stimulate their own collagen and the results can last from 1.5 to 2 years. The main material is PDLLA which is safe to be used in the human body as our body has the ability to decompose and metabolize the material. The stimulation of collagen and filling in the concave area on the skin enables the skin to look naturally plump and smooth.

#### How does the effect change overtime?

Aesthefill uses porous micro-sphere as base for the stimulation of collagen. The collagen fills up the wrinkles, fine lines, and any concave parts of the face, giving a more youthful and refined apperance. The result can be seen gradually and subtly over time and last over a period of 24 months.

#### How many sessions are requ