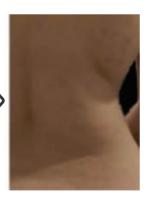

# Smooth + Effect: Antifibration

#### **Active Ingredients:**

Collagenase GHPB220

#### **Acting Mechanism:**

Degrades and eliminates non-functional or amorphous collagen fibres present in the dermis of saffing skin.

Stimulate long-term functional collagen neosynthesis for firmer, smoother skin.

#### **Indications:**

- Orange skin and loss of firmness
- Fibrotic cellulite
- Scars and burns

<sup>\*</sup>Each device shall be used depending on the treatment given to the patient.

<sup>\*</sup>Each device shall be used depending on the treatment given to the patient.