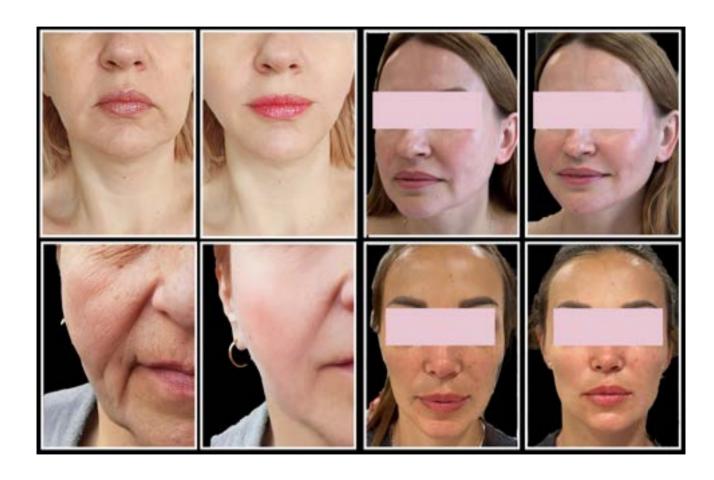

es.

#### AestheFill Key component PDLLA (Poly-D,L-Lactic Acid)

PDLLA (Poly-D,L-Lactic Acid) is an ubiquitous biodegradable polymer derived from 100% renewable resources, such as corn and potato starch. It is widely used in the medical industry (injectables,bio-degradable dental implants & slow-release drugs) with high safety. Lactic acid has two optical isomers,L-lactic and D-lactic acid,with the same chemical and physical properties. Through polymerization, PDLLA is formed.



#### Indication

AestheFill can be used on the entire face, including the temples, apples cheeks, and any skin cavities. Also, the the loosening and sagging of the skin can be improved by the treatment of AestheFill.

It is also suitable to improve the fine lines on your hand and neck.



## **Before and After**





## MEDICAL EQUIPMENTS PORTFOLIO

The Vitatech portfolio spans end-to-end medical equipments and medical consumables















The VASERlipo System is a minimally invasive ultrasonic body contouring device that's creating a revolution in aesthetic surgery. With this new level of versatility, you can perform a wide range of contouring applications — from significant fat reduction to precise sculpting on all areas of the body.

#### Indication

Body Sculpting, Liposculpting, Lipolysis, Fat Transfer and 4D High Definition Body Sculpting.

#### **Benefits**

Minimally invasive with fast patient recovery. Ultrasound energy specifically tuned to preserve connective tissue and maintain fat cell viability. Clinically proven to enhance skin retraction and reduce blood loss Wide array of pro