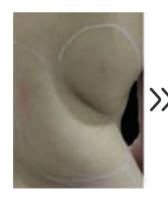

#### **Double Chin**

## **Before and After**

Cellulite

Sagging

Adipose

Scars

PB serum is an enzymatic mixture containing a fixed amount of hyaluronic acid and varying amounts of collagenase, lipase, and lyase enzymes, and offered in 3 different forms, namely Low, Medium and High. The hyaluronic acid's function is to activate the enzymes within the mixture, initiate the biochemical process, and treat the tissue instead of filling an area.