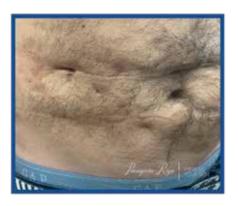

## **Before and After**

Cellulite

Sagging

Adipose

Scars

PB serum is an enzymatic mixture containing a fixed amount of hyaluronic acid and varying amounts of collagenase, lipase, and lyase enzymes, and offered in 3 different forms, namely Low, Medium and High. The hyaluronic acid's function is to activate the enzymes within the mixture, initiate the biochemical process, and treat the tissue instead of filling an area.

#### **Indications**

Presentation designed for double chin, corporal adiposity and cellulite.