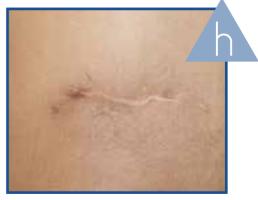

## **Before and After**

Cellulite

Sagging

Adipose

Scars

PB serum is an enzymatic mixture containing a fixed amount of hyaluronic acid and varying amounts of collagenase, lipase, and lyase enzymes, and offered in 3 different forms, namely Low, Medium and High. The hyaluronic acid's function is to activate the enzymes within the mixture, initiate the biochemical process, and treat the tissue instead of filling an area.

#### **Indications**

Presentation designed for scars and fibrosis.