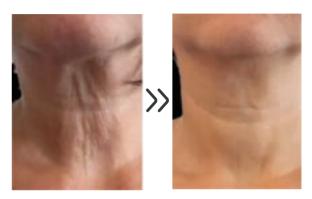

Non-invasive radiofrequency (RF) therapy for the treatment of periorbital wrinkles and rhytids including the upper and lower eyelids, non-invasive treatment of wrinkles and rhytids and temporary improvement in the appearance of cellulite.

#### whats different about Thermage FLX:

- 25% faster treatments (The Total Tip 4.0 cm2 provides greater surface area coverage than the Total Tip 3.0 cm2.)
- Optimized Energy Delivery ( AccuREP technology allows for automatic calibration. )
- Patient Comfort ( Vibration elements are integrated with cooling blasts to help aid in patient comfort )
- Single Hand piece
- Touch Navigation (Large screen with user-friendly interface)

#### How does it works?

Loss of healthy collagen and elastic fibers in the skin contribute to the loss of skin thickness, strength, tone, and resilience. The youthful contours slowly change over the years, and skin laxity and sagging develop. Thermage FLX effectively delivers radio frequency energy to the deeper layers of the skin to stimulate the skin to produce new, healthy collagen over the months following treatment.