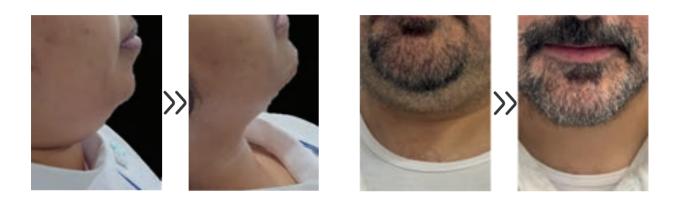

reduction
- Lipoma treatment
- Treatment of edematous-fibro-sclerotic panniculopathy (E.F.S.P.)

#### What is it?

Enzyme that hydrolyses hyaluronic acid acetylglucosaminidase beta-linkers, thus increasing tissue permeability and releasing the liquid trapped in the extracellular matrix.





#### Recommended for:

- Correction of HA applications.
- Increases the absorption of other substances
- Increases the action of local anaesthetics
- Reduces volume

#### What is it?

Enzyme responsible for catalysing dysfunctional or amorphous collagen degradation reactions.

This stimulates long-term collagen neosynthesis by fibroblasts.





#### **Recommended for:**

- Scar treatment
- EFP Burn and ulcer treatment
- Post-surgical fibrosis
- Sagging

## **Before and After**



#### **Double Chin**



## **Under Eye Bags**



## **Before and After**



Cellulite



Sagging



Adipose





Scars





PB serum is an enzymatic mixture containing a fixed amount of hyaluronic acid and varying amounts of collagenase, lipase, and lyase enzymes, and offered in 3 different forms, namely Low, Medium and High. The hyaluronic acid's function is to activate the enzymes within the mixture, initiate the biochemical process, and treat the tissue instead of filling an area.

## Low:

The only recombinant enzymatic system.

Last-generation enzymes.

Ready-to-use, easy-to-apply and minimally invasive device.

## **Active ingredients**

Collagenase PB220, Lipase PB500 and Lyase PB72K\*
\*Enzymatic system with the same concentration of the three enzymes.

#### **Indications**

Designed for facial reshapin