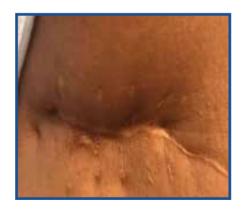

## **Before and After**

Cellulite

Sagging

Adipose

Scars

PB serum is an enzymatic mixture containing a fixed amount of hyaluronic acid and varying amounts of collagenase, lipase, and lyase enzymes, and offered in 3 different forms, namely Low, Medium and High. The hyaluronic acid's function is to activate the enzymes within the mixture, initiate the biochemical process, and treat the tissue instead of filling an area.

#### **Indications**

Presentation designed for scars and fibrosis.