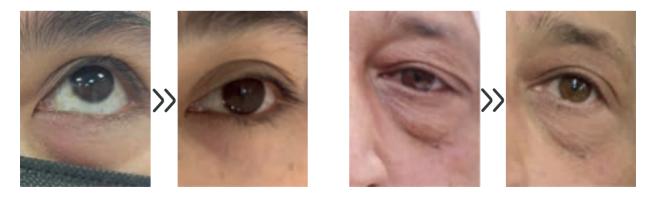

ent
- Treatment of edematous-fibro-sclerotic panniculopathy (E.F.S.P.)

#### What is it?

Enzyme that hydrolyses hyaluronic acid acetylglucosaminidase beta-linkers, thus increasing tissue permeability and releasing the liquid trapped in the extracellular matrix.





#### Recommended for:

- Correction of HA applications.
- Increases the absorption of other substances
- Increases the action of local anaesthetics
- Reduces volume

#### What is it?

Enzyme responsible for catalysing dysfunctional or amorphous collagen degradation reactions.

This stimulates long-term collagen neosynthesis by fibroblasts.





#### **Recommended for:**

- Scar treatment
- EFP Burn and ulcer treatment
- Post-surgical fibrosis
- Sagging

## **Before and After**



#### **Double Chin**



## **Under Eye Bags**



## **Before and After**



Cellulite



Sagging



Adipose





Scars





PB serum is an enzymatic mixture containing a fixed amount of hyaluronic acid and varying amounts of collagenase, lipase, and lyase enzymes, and offered in 3 different forms, namely Low, Medium and High. The hyaluronic acid's function is to activate the enzymes within the mixture, initiate the biochemical process, and treat the tissue instead of filling an area.

## Low:

The only recombinant enzymatic system.

Last-generation enzymes.

Ready-to-use, easy-to-apply and minimally invasive device.

## **Active ingredients**

Collagenase PB220, Lipase PB500 and Lyase PB72K\*
\*Enzymatic system with the same concentration of the three enzymes.

#### **Indications**

Designed for facial reshaping.

#### **Benefits**

It