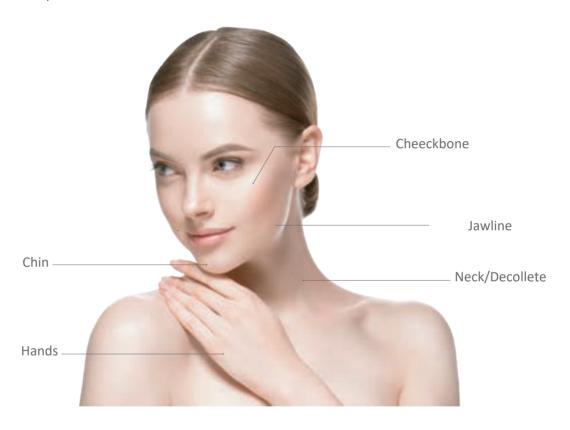

#### Indication

Facetem CaHA filler is especially helpful and useful in patients who have begun to show signs of aging, like facial bone and volume loss. It can be used to accentuate the bone structures of the face to emphasize the cheekbones.

Deep dermal and sub dermal soft tissue augmentation of facial area: Cheek augmentation, chin, malar area, hands, neck & decollete.

Correction of some lesions such as acne scars of facial area.

#### Indication

AestheFill can be used on the entire face, including the temples, apples cheeks, and any skin cavities. Also, the the loosening and sagging of the skin can be improved by the treatment of AestheFill.

It is also suitable to improve the fine lines on your hand and neck.