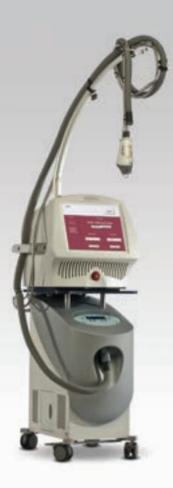

## MEDICAL EQUIPMENTS PORTFOLIO

The Vitatech portfolio spans end-to-end medical equipments and medical consumables

The VASERlipo System is a minimally invasive ultrasonic body contouring device that's creating a revolution in aesthetic surgery. With this new level of versatility, you can perform a wide range of contouring applications — from significant fat reduction to precise sculpting on all areas of the body.

#### Indication

Body Sculpting, Liposculpting, Lipolysis, Fat Transfer and 4D High Definition Body Sculpting.

#### **Benefits**

Minimally invasive with fast patient recovery. Ultrasound energy specifically tuned to preserve connective tissue and maintain fat cell viability. Clinically proven to enhance skin retraction and reduce blood loss Wide array of probe and cannula options to treat all areas of the body.

Can be conveniently performed right in your own office surgery suite or as an out-patient procedure at a surgery center or hospital.

## **Components**

Precision Fluid Management System™, VentX Aspiration, VASER® Amplifier, Reversible Peristaltic Pump, Wireless Footswitch System, VentX® Precision Vented Cannulas, VASER Grooved Probes and Handpieces.