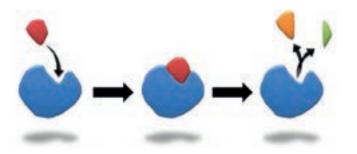

The enzyme recognizes its substrate

The enzyme joins and modifies the substrate

The enzyme releases the products

## What are Enzymes?

Enzymes are proteins that exist in our body and specifically catalyse different metabolic processes.

For exemple, they are responsible for the formation or decomposition of compounds into different products.