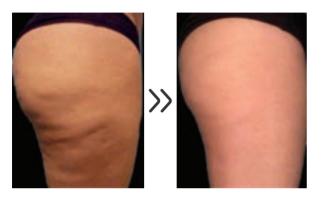

## **Before and After**

Cellulite

Sagging

Adipose

Scars

PB serum is an enzymatic mixture containing a fixed amount of hyaluronic acid and varying amounts of collagenase, lipase, and lyase enzymes, and offered in 3 different forms, namely Low, Medium and High. The hyaluronic acid's function is to activate the enzymes within the mixture, initiate the biochemical process, and treat the tissue instead of filling an area.