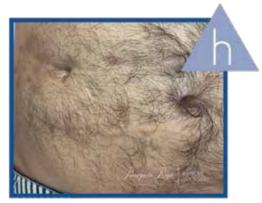

## **Before and After**

Cellulite

Sagging

Adipose

Scars

PB serum is an enzymatic mixture containing a fixed amount of hyaluronic acid and varying amounts of collagenase, lipase, and lyase enzymes, and offered in 3 different forms, namely Low, Medium and High. The hyaluronic acid's function is to activate the enzymes within the mixture, initiate the biochemical process, and treat the tissue instead of filling an area.

#### **Indications**

Presentation designed for double chin, corporal adiposity and cellulite.