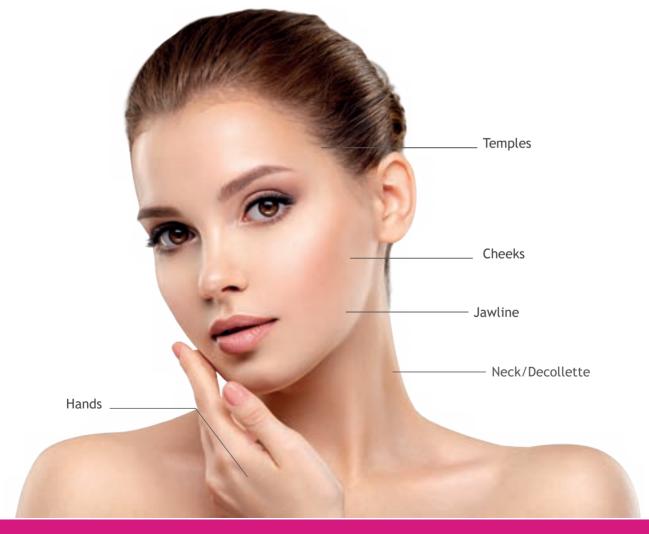

Deep dermal and sub dermal soft tissue augmentation of facial area: Cheek augmentation, chin, malar area, hands, neck & decollete.

Correction of some lesions such as acne scars of facial area.

#### Indication

AestheFill can be used on the entire face, including the temples, apples cheeks, and any skin cavities. Also, the the loosening and sagging of the skin can be improved by the treatment of AestheFill.

It is also suitable to improve the fine lines on your hand and neck.