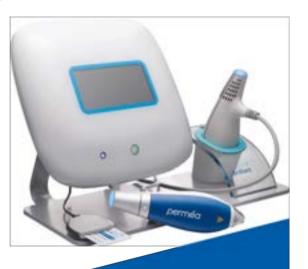

# pbserum

Drain Slim Smooth Lift +

#### **PB Serum Plus+**

The **pb serum plus** range features the first recombinant enzymes of bacterial origin as active ingredients.

They have proven efficiency, ensuring fast-acting, visible and long-lasting results from the first application.

This innovative treatment is the result of many years of biotechnological research in the cosmetics and pharmaceutical industries, which has facilitated the development of biological active ingredients with a selective and specific action over various skin and subcutaneous tissue pathologies, representing a natural and safe alternative to classic chemical molecules.