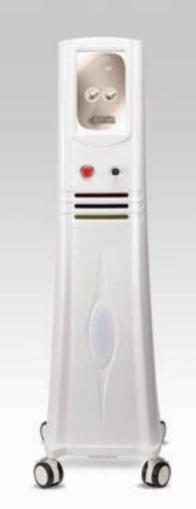

## Intima RF

#### What is Intima RF?

Intima RF is a new non-invasive multifunctional machine that uses advanced radiofrequency technology to improve vaginal tightening, vaginal rejuvenation, urinary incontinence treatment and labia remodeling. Moreover, it treats a wide range of vaginal indications hence improving the quality of life.

#### **Features**

- Female non-surgical procedure using RF.
- Delicate high-frequency energy delivery and safety using Smart OED (Optimized Energy Delivery).
- Fast treatment procedure and easy to use with a diverse array of applicators.
- Does not require an anaesthetic and causes no pain, discomfort, or side effects.
- No downtime. You can resume your daily activities immediately.
- Perfect system for labia remodeling and sexual satisfaction enhancement

#### How does it work?

By harnessing RF waves to heat the connective tissue of the Vaginal wall from 42 °C to 45 °C, these energy-based devices aim to induce collagen contraction, neocollagenesis, vascularization, and growth factor infiltration that ultimately revitalize and restore the elasticity and moisture of the vaginal mucosa.