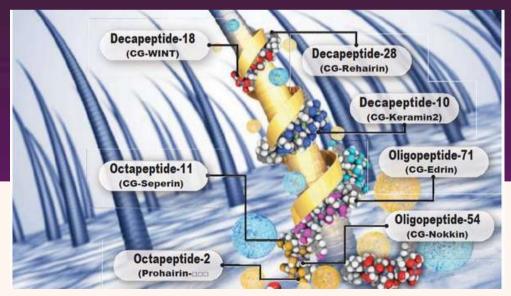

# ADVANTAGE:

- Patented and exclusive peptide complex for hair regrowth and health.
- Sustained Release technology to maximize the efficacy of **7** hair growth peptides.
- Applicable and effective to any type of non-scaring Alopecia.
- Clinically proven.

# **ACTIVE INGREDIENTS:**