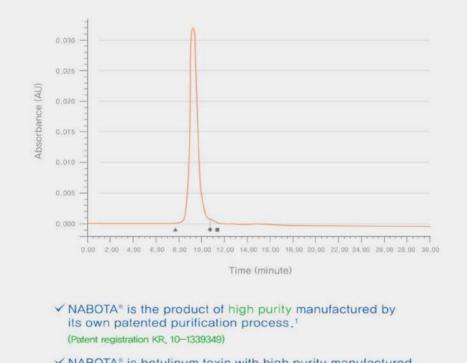

ABolulinum toxin 900 kDa detection peak start point

·Botulinum toxin 900 kDa detection peak end point

· Size variant end point