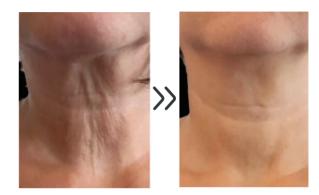

is it?

Enzyme that hydrolyses hyaluronic acid acetylglucosaminidase beta-linkers, thus increasing tissue permeability and releasing the liquid trapped in the extracellular matrix.

#### **Recommended for:**

- Correction of HA applications.
- Increases the absorption of other substances
- Increases the action of local anaesthetics
- Reduces volume

#### What is it?

Enzyme responsible for catalysing dysfunctional or amorphous collagen degradation reactions.

This stimulates long-term collagen neosynthesis by fibroblasts.



#### Recommended for:

- Scar treatment
- EFP Burn and ulcer treatment
- Post-surgical fibrosis
- Sagging





Collagenase GH PB220



### **Before and After**



#### **Double Chin**







# Under Eye Bags



## **Before and After**



### Cellulite





# Sagging



# Adipose



### Scars





PB serum is an enzymatic mixture containing a fixed amount of hyaluronic acid and varying amounts of collagenase, lipase, and lyase enzymes, and offered in 3 different forms, namely Low, Medium and High. The hyaluronic acid's function is to activate the enzymes within the mixture, initiate the biochemical process, and treat the tissue instead of filling an area.

# Low:

The only recombinant enzymatic system. Last-generation enzymes. Ready-to-use, easy-to-apply and minimally invasive device.

# **Active ingredients**

Collagenase PB220, Lipase PB500 and Lyase PB72K\* \*Enzymatic system with the same concentration of the three enzymes.

# ECONSTITUTE TO AND THE ADDRESS OF TH

### Indications

Designed for facial reshaping.

### **Benefits**

It modifies tissue