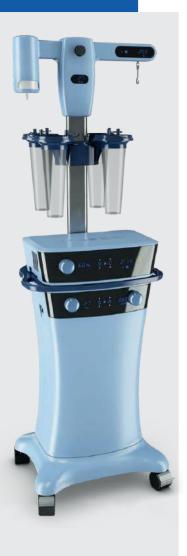

Non-invasive radiofrequency (RF) therapy for the treatment of periorbital wrinkles and rhytids including the upper and lower eyelids, non-invasive treatment of wrinkles and rhytids and temporary improvement in the appearance of cellulite.

#### What is different about Thermage FLX:

- 25% faster treatments (The Total Tip 4.0 cm2 provides greater surface area coverage than the Total Tip 3.0 cm2.)
- Optimized Energy Delivery ( AccuREP technology allows for automatic calibration. )
- Patient Comfort (Vibration elements are integrated with cooling blasts to help aid in patient comfort )
- Single Hand piece
- Touch Navigation (Large screen with user-friendly interface)

#### How does it works?

Loss of healthy collagen and elastic fibers in the skin contribute to the loss of skin thickness, strength, tone, and resilience. The youthful contours slowly change over the years, and skin laxity and sagging develop. Thermage FLX effectively delivers radio frequency energy to the deeper layers of the skin to stimulate the skin to produce new, healthy collagen over the months following treatment.