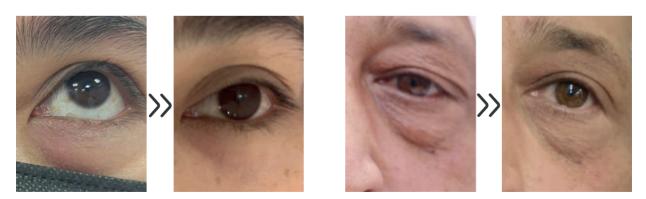

matous-fibro-sclerotic panniculopathy (E.F.S.P.)

#### What is it?

Enzyme that hydrolyses hyaluronic acid acetylglucosaminidase beta-linkers, thus increasing tissue permeability and releasing the liquid trapped in the extracellular matrix.

#### **Recommended for:**

- Correction of HA applications.
- Increases the absorption of other substances
- Increases the action of local anaesthetics
- Reduces volume

#### What is it?

Enzyme responsible for catalysing dysfunctional or amorphous collagen degradation reactions.

This stimulates long-term collagen neosynthesis by fibroblasts.



#### Recommended for:

- Scar treatment
- EFP Burn and ulcer treatment
- Post-surgical fibrosis
- Sagging





Collagenase GH PB220



### **Before and After**



#### **Double Chin**







# Under Eye Bags



## **Before and After**



### Cellulite





# Sagging



# Adipose



### Scars





PB serum is an enzymatic mixture containing a fixed amount of hyaluronic acid and varying amounts of collagenase, lipase, and lyase enzymes, and offered in 3 different forms, namely Low, Medium and High. The hyaluronic acid's function is to activate the enzymes within the mixture, initiate the biochemical process, and treat the tissue instead of filling an area.

# Low:

The only recombinant enzymatic system. Last-generation enzymes. Ready-to-use, easy-to-apply and minimally invasive device.

# **Active ingredients**

Collagenase PB220, Lipase PB500 and Lyase PB72K\* \*Enzymatic system with the same concentration of the three enzymes.

# ECONSTITUTE TO AND THE ADDRESS OF TH

### Indications

Designed f