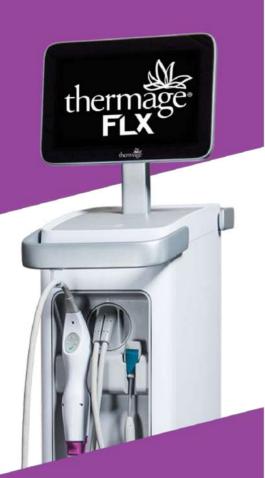

Non-invasive radiofrequency (RF) therapy for the treatment of periorbital wrinkles and rhytids including the upper and lower eyelids, non-invasive treatment of wrinkles and rhytids and temporary improvement in the appearance of cellulite.

#### What is different about Thermage FLX:

- 25% faster treatments (The Total Tip 4.0 cm2 provides greater surface area coverage than the Total Tip 3.0 cm2.)
- Optimized Energy Delivery ( AccuREP technology allows for automatic calibration. )
- Patient Comfort (Vibration elements are integrated with cooling blasts to help aid in patient comfort )
- Single Hand piece
- Touch Navigation (Large screen with user-friendly interface)

#### How does it works?

Loss of healthy collagen and elastic fibers in the skin contribute to the loss of skin thickness, strength, tone, and resilience. The youthful contours slowly change over the years, and skin laxity and sagging develop. Thermage FLX effectively delivers radio frequency energy to the deeper layers of the skin to stimulate the skin to produce new, healthy collagen over the months following treatment.