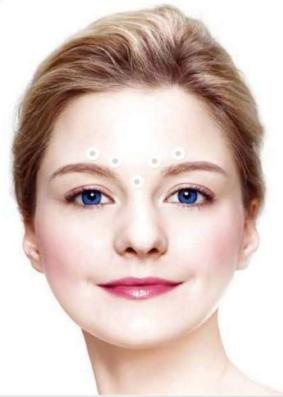

# **Glabella Lines**

 Using a Sterile 30-gauge needle, inject a dose of 0.1 mL into each of the 5 injection sites: 2 injections in each corrugator muscle and 1 injection in the procerus muscle for a total dose of 20 units.