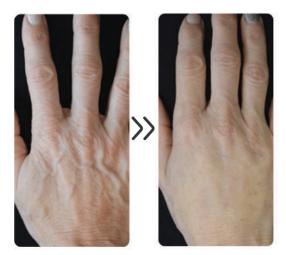

#### Indication

AestheFill can be used on the entire face, including the temples, apples cheeks, and any skin cavities. Also, the the loosening and sagging of the skin can be improved by the treatment of AestheFill.

It is also suitable to improve the fine lines on your hand and neck.

#### **Before and After**