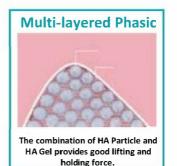

### AiLEENE is gel & particle blended muulti layered Hybrid hyaluronic Acid filler

A & & & A & A

# AiLEENE is Multi-layered phasic hyaluronic acid filler in which two layers exist together over time in the body makeing natural results with even and fine volume

AiLEENE shows cross-linked gel surrounding the cross-linked particles, and the cross-linked gel mixed with R square technology evenly surrounds the cross-linked particles. The multi-layered structure reduces the situation in which cross-linked particles with relatively high recovery power come into direct contact with the treatment area and become unnatural.

Multi-Layer Crosslinking technology

\* R2 method is a process in which the paste is mixed by the method of revolution and rotation to uniformly mix two high-viscosity formulations.