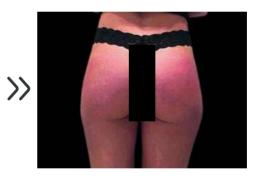

>30G                                             | UP TO 6 MONTHS  | · · · · · ·     |
| 1ML            | INCLUDED NEEDLE:<br>30G                                             | UP TO 12 MONTHS | •               |
| 2x2ML          | ADVISED NEEDLE:<br>30G                                              | UP TO 12 MONTHS | 0               |
| 1.0ML<br>2X2ML | INCLUDED NEEDLE:<br>30G(1.0ml)<br>INCLUDED CANNULA:<br>27G(2x2.0ml) | UP TO 12 MONTHS | 0               |
| 10ML           | ADVISED<br>CANNULA:<br>21-22G                                       | UP TO 18 MONTHS | ,               |
| 10ML           | ADVISED<br>CANNULA: 18G                                             | UP TO 18 MONTHS | ,               |

## **Before and After**

#### HANDS HYAcorp MLF1

/





#### BUTTOCKS HYAcorp MLF2





BUTTOCKS HYAcorp MLF2





# pbserum



# Drain Slim Smooth Lift +

#### **PB Serum Plus+**

The **pb serum plus** range features the first recombinant enzymes of bacterial origin as active ingredients.

They have proven efficiency, ensuring fast-acting, visible and long-lasting results from the first application.

This innovative treatment is the result of many years of biotechnological research in the cosmetics and pharmaceutical industries, which has facilitated the development of biological active ingredients with a selective and specific action over various skin and subcutaneous tissue pathologies, representing a natural and safe alternative to classic chemical molecules.



#### What are Enzymes?

Enzymes are proteins that exist in our body and specifically catalyse different metab