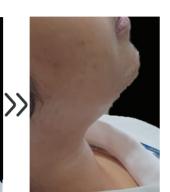

ent
- Treatment of edematous-fibro-sclerotic panniculopathy (E.F.S.P.)

#### What is it?

Enzyme that hydrolyses hyaluronic acid acetylglucosaminidase beta-linkers, thus increasing tissue permeability and releasing the liquid trapped in the extracellular matrix.

#### **Recommended for:**

- Correction of HA applications.
- Increases the absorption of other substances
- Increases the action of local anaesthetics
- Reduces volume

#### What is it?

Enzyme responsible for catalysing dysfunctional or amorphous collagen degradation reactions.

This stimulates long-term collagen neosynthesis by fibroblasts.



#### Recommended for:

- Scar treatment
- EFP Burn and ulcer treatment
- Post-surgical fibrosis
- Sagging





Collagenase GH PB220



### **Before and After**



#### **Double Chin**







# Under Eye Bags



## **Before and After**



### Cellulite





# Sagging



# Adipose



### Scars





PB serum is an enzymatic mixture containing a fixed amount of hyaluronic acid and varying amounts of collagenase, lipase, and lyase enzymes, and offered in 3 different forms, namely Low, Medium and High. The hyaluronic acid's function is to activate the enzymes within the mixture, initiate the biochemical process, and treat the tissue instead of filling an area.

# Low:

The only recombinant enzymatic system. Last-generation enzymes. Ready-to-use, easy-to-apply and minimally invasive device.

# **Active ingredients**

Collagenase PB220, Lipase PB500 and Lyase PB72K\* \*Enzymatic system with the same concentration of the three enzymes.

# ECONSTITUTE TO AND THE ADDRESS OF TH

### I