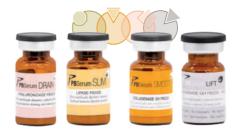

# Drain Slim Smooth Lift +

# Drain +

Effect: Draining Active Ingredients: Hyaluronidase PB3000

# Slim +

Effect:

Lipolytic

Active Ingredients: Lipase PB500

#### Indications:

- Localized fat
- Adipose cellulite

Lift + Effect: Firming