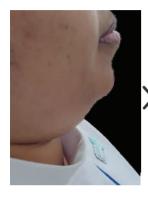

tment
- Treatment of edematous-fibro-sclerotic panniculopathy (E.F.S.P.)

#### What is it?

Enzyme that hydrolyses hyaluronic acid acetylglucosaminidase beta-linkers, thus increasing tissue permeability and releasing the liquid trapped in the extracellular matrix.

#### **Recommended for:**

- Correction of HA applications.
- Increases the absorption of other substances
- Increases the action of local anaesthetics
- Reduces volume

#### What is it?

Enzyme responsible for catalysing dysfunctional or amorphous collagen degradation reactions.

This stimulates long-term collagen neosynthesis by fibroblasts.



#### Recommended for:

- Scar treatment
- EFP Burn and ulcer treatment
- Post-surgical fibrosis
- Sagging





Collagenase GH PB220



### **Before and After**



#### **Double Chin**







# Under Eye Bags



## **Before and After**



### Cellulite





# Sagging



# Adipose



### Scars





PB serum is an enzymatic mixture containing a fixed amount of hyaluronic acid and varying amounts of collagenase, lipase, and lyase enzymes, and offered in 3 different forms, namely Low, Medium and High. The hyaluronic acid's function is to activate the enzymes within the mixture, initiate the biochemical process, and treat the tissue instead of filling an area.

# Low:

The only recombinant enzymatic system. Last-generation enzymes. Ready-to-use, easy-to-apply and minimally invasive device.

# **Active ingredients**

Collagenase PB220, Lipase PB500 and Lyase PB72K\* \*Enzymatic system with the same concentration of the three enzymes.

# ECONSTITUTE TO AND THE ADDRESS OF TH

###