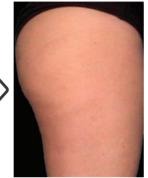

.)

#### What is it?

Enzyme that hydrolyses hyaluronic acid acetylglucosaminidase beta-linkers, thus increasing tissue permeability and releasing the liquid trapped in the extracellular matrix.

#### **Recommended for:**

- Correction of HA applications.
- Increases the absorption of other substances
- Increases the action of local anaesthetics
- Reduces volume

#### What is it?

Enzyme responsible for catalysing dysfunctional or amorphous collagen degradation reactions.

This stimulates long-term collagen neosynthesis by fibroblasts.



#### Recommended for:

- Scar treatment
- EFP Burn and ulcer treatment
- Post-surgical fibrosis
- Sagging





Collagenase GH PB220



### **Before and After**



#### **Double Chin**







# Under Eye Bags



## **Before and After**



### Cellulite





# Sagging



# Adipose



### Scars





PB serum is an enzymatic mixture containing a fixed amount of hyaluronic acid and varying amounts of collagenase, lipase, and lyase enzymes, and offered in 3 different forms, namely Low, Medium and High. The hyaluronic acid's function is to activate the enzymes within the mixture, initiate the biochemical process, and treat the tissue instead of filling an area.

# Low:

The only recombinant enzymatic system. Last-generation enzymes. Ready-to-use, easy-to-apply and minimally invasive device.

# **Active ingredients**

Collagenase PB220, Lipase PB500 and Lyase PB72K\* \*Enzymatic system with the same concentration of the three enzymes.

# ECONSTITUTE TO AND THE ADDRESS OF TH

### Indications

Designed for facial reshaping.

### **Benefits**

It mod