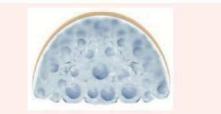

### AiLEENE is gel & particle blended muulti layered Hybrid hyaluronic Acid filler

A & & & A & A

# AiLEENE is Multi-layered phasic hyaluronic acid filler in which two layers exist together over time in the body makeing natural results with even and fine volume

AiLEENE shows cross-linked gel surrounding the cross-linked particles, and the cross-linked gel mixed with R square technology evenly surrounds the cross-linked particles. The multi-layered structure reduces the situation in which cross-linked particles with relatively high recovery power come into direct contact with the treatment area and become unnatural.

Multi-Layer Crosslinking technology

\* R2 method is a process in which the paste is mixed by the method of revolution and rotation to uniformly mix two high-viscosity formulations.