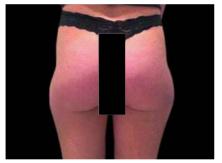

br>30G                                             | UP TO 6 MONTHS  | · · · · · ·     |
| 1ML            | INCLUDED NEEDLE:<br>30G                                             | UP TO 12 MONTHS | •               |
| 2x2ML          | ADVISED NEEDLE:<br>30G                                              | UP TO 12 MONTHS | 0               |
| 1.0ML<br>2X2ML | INCLUDED NEEDLE:<br>30G(1.0ml)<br>INCLUDED CANNULA:<br>27G(2x2.0ml) | UP TO 12 MONTHS | 0               |
| 10ML           | ADVISED<br>CANNULA:<br>21-22G                                       | UP TO 18 MONTHS | ,               |
| 10ML           | ADVISED<br>CANNULA: 18G                                             | UP TO 18 MONTHS | ,               |

## **Before and After**

#### HANDS HYAcorp MLF1

/





#### BUTTOCKS HYAcorp MLF2





BUTTOCKS HYAcorp MLF2





# pbserum



# Drain Slim Smooth Lift +

#### **PB Serum Plus+**

The **pb serum plus** range features the first recombinant enzymes of bacterial origin as active ingredients.

They have proven efficiency, ensuring fast-acting, visible and long-lasting results from the first application.

This innovative treatment is the result of many years of biotechnological research in the cosmetics and pharmaceutical industries, which has facilitated the development of biological active ingredients with a selective and specific action over various skin and subcutaneous tissue pathologies, representing a natural and safe alternative to classic chemical molecules.



#### What are Enzymes?

Enzymes are proteins that exist in our body and specifically catalyse different met