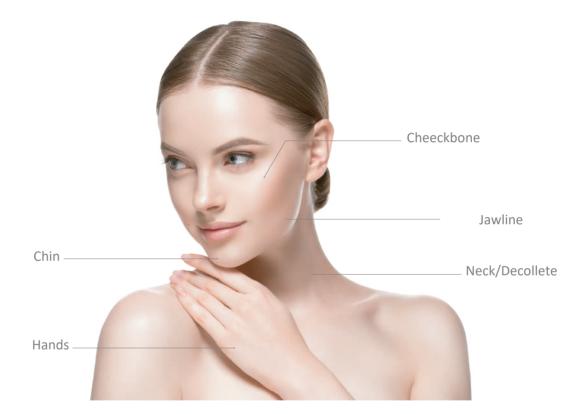

### Indication

Facetem CaHA filler is especially helpful and useful in patients who have begun to show signs of aging, like facial bone and volume loss. It can be used to accentuate the bone structures of the face to emphasize the cheekbones.

Deep dermal and sub dermal soft tissue augmentation of facial area: Cheek augmentation, chin, malar area, hands, neck & decollete.

Correction of some lesions such as acne scars of facial area.

#### JAWLINE

HANDS

NECK