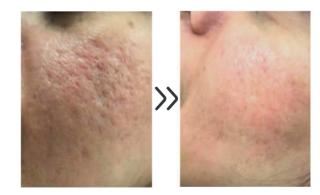

lyses hyaluronic acid acetylglucosaminidase beta-linkers, thus increasing tissue permeability and releasing the liquid trapped in the extracellular matrix.

#### **Recommended for:**

- Correction of HA applications.
- Increases the absorption of other substances
- Increases the action of local anaesthetics
- Reduces volume

#### What is it?

Enzyme responsible for catalysing dysfunctional or amorphous collagen degradation reactions.

This stimulates long-term collagen neosynthesis by fibroblasts.



#### Recommended for:

- Scar treatment
- EFP Burn and ulcer treatment
- Post-surgical fibrosis
- Sagging





Collagenase GH PB220



### **Before and After**



#### **Double Chin**







# Under Eye Bags



## **Before and After**



### Cellulite





# Sagging



# Adipose



### Scars





PB serum is an enzymatic mixture containing a fixed amount of hyaluronic acid and varying amounts of collagenase, lipase, and lyase enzymes, and offered in 3 different forms, namely Low, Medium and High. The hyaluronic acid's function is to activate the enzymes within the mixture, initiate the biochemical process, and treat the tissue instead of filling an area.

# Low:

The only recombinant enzymatic system. Last-generation enzymes. Ready-to-use, easy-to-apply and minimally invasive device.

# **Active ingredients**

Collagenase PB220, Lipase PB500 and Lyase PB72K\* \*Enzymatic system with the same concentration of the three enzymes.

# ECONSTITUTE TO AND THE ADDRESS OF TH

### Indications

Designed for facial reshaping.

### **Benefits**

It modifies tissue mechanisms to reshape and