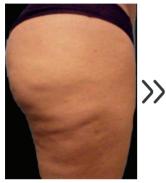

.P.)

#### What is it?

Enzyme that hydrolyses hyaluronic acid acetylglucosaminidase beta-linkers, thus increasing tissue permeability and releasing the liquid trapped in the extracellular matrix.

#### **Recommended for:**

- Correction of HA applications.
- Increases the absorption of other substances
- Increases the action of local anaesthetics
- Reduces volume

#### What is it?

Enzyme responsible for catalysing dysfunctional or amorphous collagen degradation reactions.

This stimulates long-term collagen neosynthesis by fibroblasts.



#### Recommended for:

- Scar treatment
- EFP Burn and ulcer treatment
- Post-surgical fibrosis
- Sagging





Collagenase GH PB220



### **Before and After**



#### **Double Chin**







# Under Eye Bags



## **Before and After**



### Cellulite





# Sagging



# Adipose



### Scars





PB serum is an enzymatic mixture containing a fixed amount of hyaluronic acid and varying amounts of collagenase, lipase, and lyase enzymes, and offered in 3 different forms, namely Low, Medium and High. The hyaluronic acid's function is to activate the enzymes within the mixture, initiate the biochemical process, and treat the tissue instead of filling an area.

# Low:

The only recombinant enzymatic system. Last-generation enzymes. Ready-to-use, easy-to-apply and minimally invasive device.

# **Active ingredients**

Collagenase PB220, Lipase PB500 and Lyase PB72K\* \*Enzymatic system with the same concentration of the three enzymes.

# ECONSTITUTE TO AND THE ADDRESS OF TH

### Indications

Designed for facial reshaping.

### **Benefits**

It m