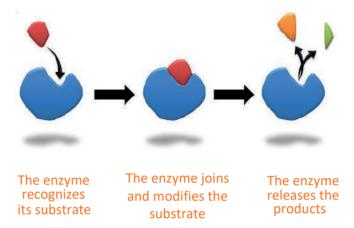

#### What are Enzymes?

Enzymes are proteins that exist in our body and specifically catalyse different metabolic processes.

For exemple, they are responsible for the formation or decomposition of compounds into different products.

All the enzymes used as active ingredients in our products have been obtained using the latest advances in recombinant genetic engineering; a specific bacterium is in charge of synthesizing the enzymes.