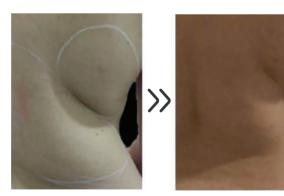

me that hydrolyses hyaluronic acid acetylglucosaminidase beta-linkers, thus increasing tissue permeability and releasing the liquid trapped in the extracellular matrix.

#### **Recommended for:**

- Correction of HA applications.
- Increases the absorption of other substances
- Increases the action of local anaesthetics
- Reduces volume

#### What is it?

Enzyme responsible for catalysing dysfunctional or amorphous collagen degradation reactions.

This stimulates long-term collagen neosynthesis by fibroblasts.



#### Recommended for:

- Scar treatment
- EFP Burn and ulcer treatment
- Post-surgical fibrosis
- Sagging





Collagenase GH PB220



### **Before and After**



#### **Double Chin**







# Under Eye Bags



## **Before and After**



### Cellulite





# Sagging



# Adipose



### Scars





PB serum is an enzymatic mixture containing a fixed amount of hyaluronic acid and varying amounts of collagenase, lipase, and lyase enzymes, and offered in 3 different forms, namely Low, Medium and High. The hyaluronic acid's function is to activate the enzymes within the mixture, initiate the biochemical process, and treat the tissue instead of filling an area.

# Low:

The only recombinant enzymatic system. Last-generation enzymes. Ready-to-use, easy-to-apply and minimally invasive device.

# **Active ingredients**

Collagenase PB220, Lipase PB500 and Lyase PB72K\* \*Enzymatic system with the same concentration of the three enzymes.

# ECONSTITUTE TO AND THE ADDRESS OF TH

### Indications

Designed for facial reshaping.

### **Benefits**

It modifies tissue mechanisms to