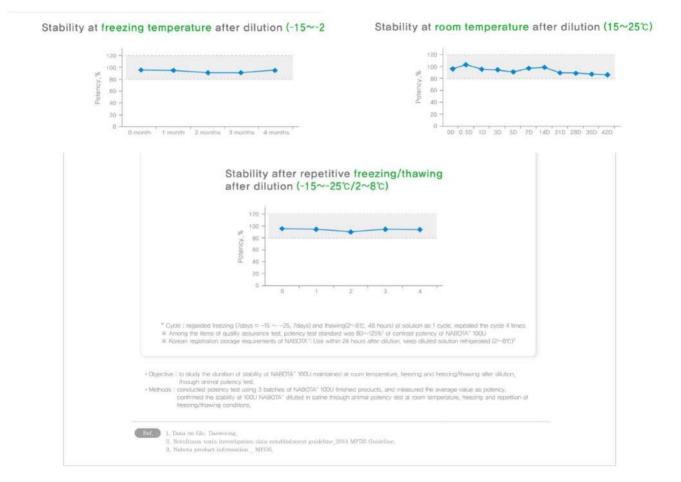

# NABOTA

The potency of NABOTA® was proven to be effective when stored in freezer for up to 4 months, room temperature for up to 5 weeks and repetition of freezing/ thawing carried out up to 4 times after reconstitution.

#### Stability after dilution'