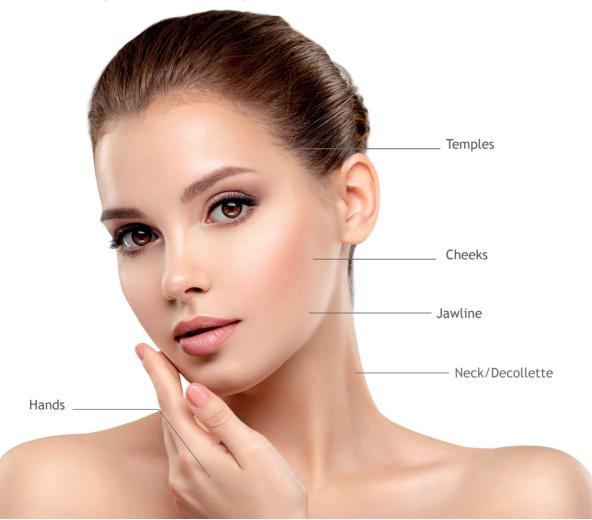

Deep dermal and sub dermal soft tissue augmentation of facial area: Cheek augmentation, chin, malar area, hands, neck & decollete.

Correction of some lesions such as acne scars of facial area.

#### JAWLINE

HANDS

NECK

#### Indication

AestheFill can be used on the entire face, including the temples, apples cheeks, and any skin cavities. Also, the the loosening and sagging of the skin can be improved by the treatment of AestheFill.

It is also suitable to improve the fine lines on your hand and neck.