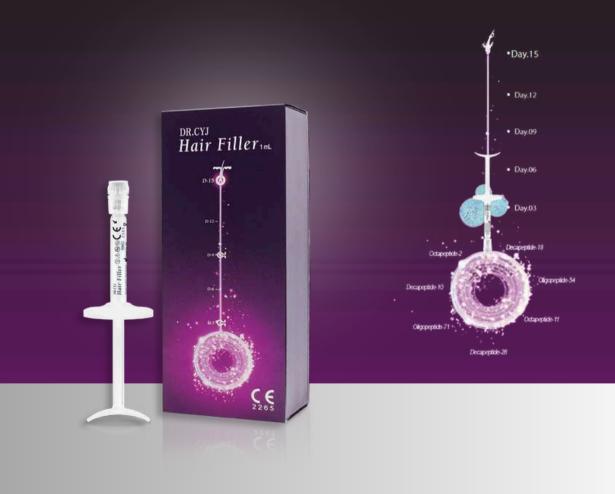

# DR.CYJ HAIR FILLER

DR CYJ HAIR FILLER - The 1st Hair Filler in the World. Developed by Innovative peptide complex for Hair re-growth, Scalp re-construction.

# DR.CYJ HAIR FILLER

# ADVANTAGE:

- Patented and exclusive peptide complex for hair regrowth and health.
- Sustained Release technology to maximize the efficacy of **7** hair growth peptides.
- Applicable and effective to any type of non-scaring Alopecia.
- Clinically proven.

# **ACTIVE INGREDIENTS:**