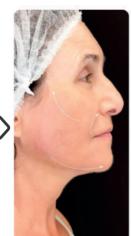

tice-pore structure prevents sudden volume loss and allows layer by layer degradation pattern.

#### **Facetem S** for superior Volumizing ,Tightening and Brightening

Superior Viscoelasticity allows better volumizing effect. Homogeneous microsphere requires only 21N of injection force with smooth injectability.



### Indication

Facetem CaHA filler is especially helpful and useful in patients who have begun to show signs of aging, like facial bone and volume loss. It can be used to accentuate the bone structures of the face to emphasize the cheekbones.



Deep dermal and sub dermal soft tissue augmentation of facial area: Cheek augmentation, chin, malar area, hands, neck & decollete.

Correction of some lesions such as acne scars of facial area.

## **Before and After**

#### JAWLINE





HANDS







NECK







# Advanced **COLLAGEN** BIOSTIMULATOR



#### What is Aesthefill ?

Aesthefill is a filler which enables the human body to stimulate their own collagen and the results can last from 1.5 to 2 years. The main material is PDLLA which is safe to be used in the human body as our body has the ability to decompose and metabolize the material. The stimulation of collagen and filling in the concave area on the skin enables the skin to look naturally plump and smooth.

#### How does the effect change overtime?

Aesthefill uses porous micro-sphere as base for the stimulation of collagen. The collagen fills up the wrinkles, fine lines, and any concave parts of the face, giving a more youthful and refined apperance. The result can be seen gradually and subtly over time and la