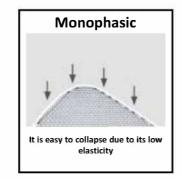

# AiLEENE is Multi-layered phasic hyaluronic acid filler in which two layers exist together over time in the body makeing natural results with even and fine volume

AiLEENE shows cross-linked gel surrounding the cross-linked particles, and the cross-linked gel mixed with R square technology evenly surrounds the cross-linked particles. The multi-layered structure reduces the situation in which cross-linked particles with relatively high recovery power come into direct contact with the treatment area and become unnatural.