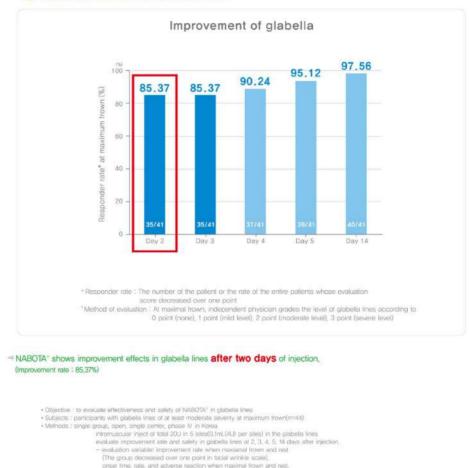

# NABOTA® demonstrate a rapid onset of improvement effects in glabella lines

#### Rapid improvement in glabella lines

Bon Data on file, Daewoong,

is botulinum toxin product with high purity.

✓ NABOTA<sup>®</sup> is botulinum toxin with high purity manufactured by efficient process.<sup>1</sup>