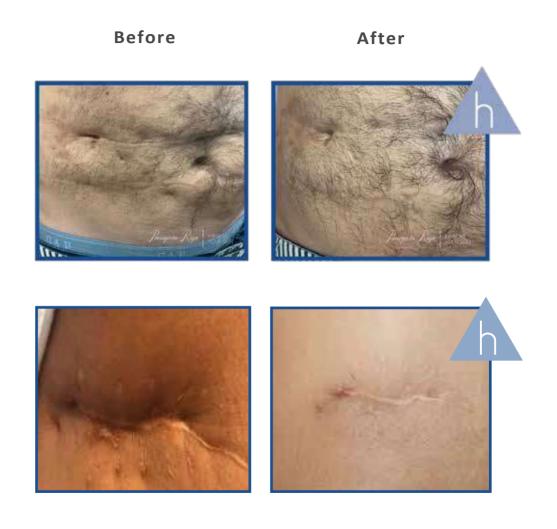

# Before

# After

### **Experts in Calcium Hydroxypatite Technology**

Facetem is a sterile, bio-compatible, non-pyrogenic, semi-solid, cohesive implant. Facetem contains microparticles of biocompatible, biodegradable, synthetic calcium hydroxylapatite (CaHA) suspended in a gel carrier of sterile water for injection, glycerin and sodium carboxymethylcellulose. Facetem S (0.8mL and 1.5mL) has a CaHA particle size range of 24 to 45 microns.