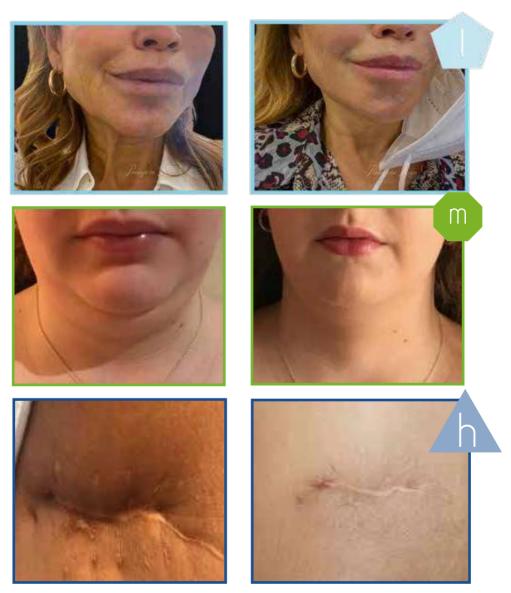

### **Before and After**

#### **Double Chin**

# Under Eye Bags

## **Before and After**

### Cellulite

# Sagging

# Adipose

### Scars

PB serum is an enzymatic mixture containing a fixed amount of hyaluronic acid and varying amounts of collagenase, lipase, and lyase enzymes, and offered in 3 different forms, namely Low, Medium and High. The hyaluronic acid's function is to activate the enzymes within the mixture, initiate the biochemical process, and treat the tissue instead of filling an area.