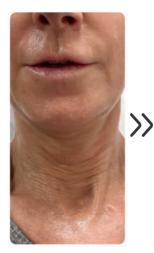

revents sudden volume loss and allows layer by layer degradation pattern.

#### **Facetem S** for superior Volumizing ,Tightening and Brightening

Superior Viscoelasticity allows better volumizing effect. Homogeneous microsphere requires only 21N of injection force with smooth injectability.



### Indication

Facetem CaHA filler is especially helpful and useful in patients who have begun to show signs of aging, like facial bone and volume loss. It can be used to accentuate the bone structures of the face to emphasize the cheekbones.



Deep dermal and sub dermal soft tissue augmentation of facial area: Cheek augmentation, chin, malar area, hands, neck & decollete.

Correction of some lesions such as acne scars of facial area.

## **Before and After**

#### JAWLINE





HANDS







NECK







# Advanced **COLLAGEN** BIOSTIMULATOR



#### What is Aesthefill ?

Aesthefill is a filler which enables the human body to stimulate their own collagen and the results can last from 1.5 to 2 years. The main material is PDLLA which is safe to be used in the human body as our body has the ability to decompose and metabolize the material. The stimulation of collagen and filling in the concave area on the skin enables the skin to look naturally plump and smooth.

#### How does the effect change overtime?

Aesthefill uses porous micro-sphere as base for the stimulation of collagen. The collagen fills up the wrinkles, fine lines, and any concave parts of the face, giving a more youthful and refined apperance. The result can be seen gradually and subtly over time and last over a period of 2