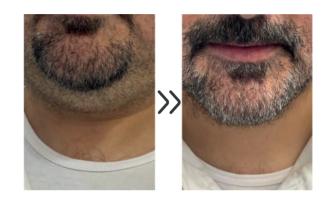

t
- Treatment of edematous-fibro-sclerotic panniculopathy (E.F.S.P.)

#### What is it?

Enzyme that hydrolyses hyaluronic acid acetylglucosaminidase beta-linkers, thus increasing tissue permeability and releasing the liquid trapped in the extracellular matrix.

#### **Recommended for:**

- Correction of HA applications.
- Increases the absorption of other substances
- Increases the action of local anaesthetics
- Reduces volume

#### What is it?

Enzyme responsible for catalysing dysfunctional or amorphous collagen degradation reactions.

This stimulates long-term collagen neosynthesis by fibroblasts.



#### Recommended for:

- Scar treatment
- EFP Burn and ulcer treatment
- Post-surgical fibrosis
- Sagging





Collagenase GH PB220



### **Before and After**



#### **Double Chin**







# Under Eye Bags



## **Before and After**



### Cellulite





# Sagging



# Adipose



### Scars





PB serum is an enzymatic mixture containing a fixed amount of hyaluronic acid and varying amounts of collagenase, lipase, and lyase enzymes, and offered in 3 different forms, namely Low, Medium and High. The hyaluronic acid's function is to activate the enzymes within the mixture, initiate the biochemical process, and treat the tissue instead of filling an area.

# Low:

The only recombinant enzymatic system. Last-generation enzymes. Ready-to-use, easy-to-apply and minimally invasive device.

# **Active ingredients**

Collagenase PB220, Lipase PB500 and Lyase PB72K\* \*Enzymatic system with the same concentration of the three enzymes.

# ECONSTITUTE TO AND THE ADDRESS OF TH

### Ind