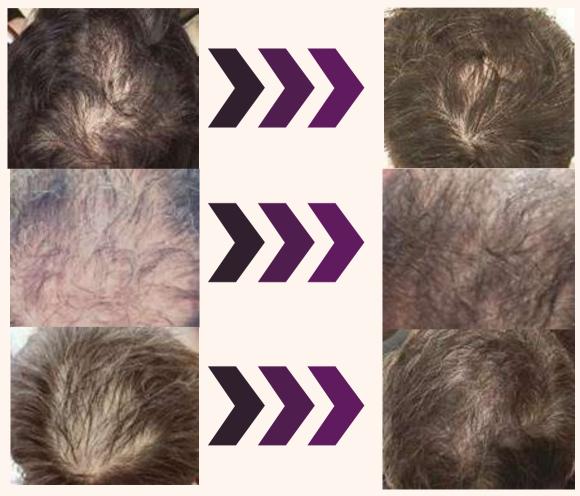

Filler in the World. Developed by Innovative peptide complex for Hair re-growth, Scalp re-construction.



# DR.CYJ HAIR FILLER

# **APPLICATION:**

- Non-Scaring Alopecia Patients.
- Men & Women who have generally thin hair.
- Hair transplant recipients who want to increase the survival rate.
- Alopecia patients who want to have a Synergic effect combined with other applications for anti-hair loss / hair re-growth.

# ADVANTAGE:

- Patented and exclusive peptide complex for hair regrowth and health.
- Sustained Release technology to maximize the efficacy of **7** hair growth peptides.
- Applicable and effective to any type of non-scaring Alopecia.
- Clinically proven.

# **ACTIVE INGREDIENTS:**



# DR.CYJ HAIR FILLER

# HUMAN CLINICAL STUDY BEFORE & AFTER

### BEFORE

# AFTER 2 MONTHS





# MEDICAL EQUIPMENTS PORTFOLIO

The VITATECH portfolio spans end-to-end medical equipments and medical consumables



VASERlipo clear +





Intima RF





The VASERlipo System is a minimally invasive ultrasonic body contouring device that's creating a revolution in aesthetic surgery. With this new level of versatility, you can perform a wide range of contouring applications — from significant fat reduction to precise sculpting on all areas of the body.

#### Indication

Body Sculpting, Liposculpting, Lipolysis, Fat Transfer and 4D High Definition Body Sculpting.

#### **Benefits**

Minimally invasive with fast patient recovery. Ultrasound energy specifically tuned to preserve connective tissue and maintain fat cell viability. Clinically proven to enhance skin retraction and reduce blo