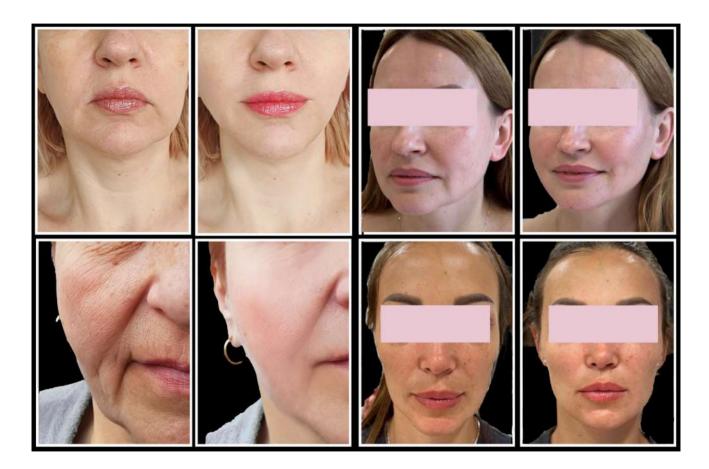

.

#### AestheFill Key component PDLLA (Poly-D,L-Lactic Acid)

PDLLA (Poly-D,L-Lactic Acid) is an ubiquitous biodegradable polymer derived from 100% renewable resources, such as corn and potato starch. It is widely used in the medical industry (injectables,bio-degradable dental implants & slow-release drugs) with high safety. Lactic acid has two optical isomers,L-lactic and D-lactic acid,with the same chemical and physical properties. Through polymerization, PDLLA is formed.



#### Indication

AestheFill can be used on the entire face, including the temples, apples cheeks, and any skin cavities. Also, the the loosening and sagging of the skin can be improved by the treatment of AestheFill.

It is also suitable to improve the fine lines on your hand and neck.



#### **Before and After**





# AiLEENE Vol#1

- Multi Layered
   Phasic, WFI used
- Hyaluronic Acid
   20mg/ml,
   Lidocaine 0.3%
- 1.0mL x 2
   Syringes/ Box
- 27G 1/2" x 4 Needles
- Injecting Layer: Superficial, Mid Dermis

# AILEENE Vol#2

- Multi Layered
   Phasic, WFI used
- Hyaluronic acid
   20mg/ml, Lidocaine
   0.3%
- 1.0ml x 2 Syringes/Box
- 27G 1/2" x 4 needles
- Injecting layer: Mid & Deep dermis

# AILEENE Vol#3

- Multi Layered
   Phasic, WFI used
- Hyaluronic acid
   20mg/ml, Lidocaine
   0.3%
- 1.9ml x 2
   Syringes/Box
- 27G 1/2" x 4 Needles
- Injected Layer: Deep Dermis & Subcutis



### AiLEENE is gel & particle blended muulti layered Hybrid hyaluronic Acid filler

A & & & A & A

# AiLEENE is Multi-layered phasic hyaluronic acid filler in which two layers exist together over time in the body mak