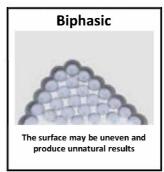

# AiLEENE is Multi-layered phasic hyaluronic acid filler in which two layers exist together over time in the body makeing natural results with even and fine volume

AiLEENE shows cross-linked gel surrounding the cross-linked particles, and the cross-linked gel mixed with R square technology evenly surrounds the cross-linked particles. The multi-layered structure reduces the situation in which cross-linked particles with relatively high recovery power come into direct contact with the treatment area and become unnatural.