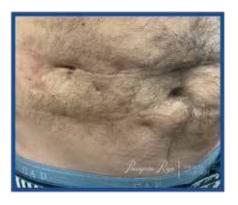

## **Before and After**

Cellulite

Sagging

Adipose

Scars

PB serum is an enzymatic mixture containing a fixed amount of hyaluronic acid and varying amounts of collagenase, lipase, and lyase enzymes, and offered in 3 different forms, namely Low, Medium and High. The hyaluronic acid's function is to activate the enzymes within the mixture, initiate the biochemical process, and treat the tissue instead of filling an area.

## **Indications**

Presentation designed for scars and fibrosis.