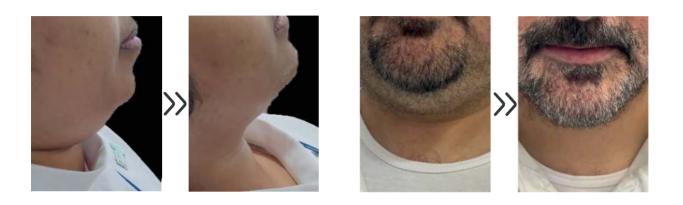

duction
- Lipoma treatment
- Treatment of edematous-fibro-sclerotic panniculopathy (E.F.S.P.)

#### What is it?

Enzyme that hydrolyses hyaluronic acid acetylglucosaminidase beta-linkers, thus increasing tissue permeability and releasing the liquid trapped in the extracellular matrix.





#### **Recommended for:**

- Correction of HA applications.
- Increases the absorption of other substances
- Increases the action of local anaesthetics
- Reduces volume

#### What is it?

Enzyme responsible for catalysing dysfunctional or amorphous collagen degradation reactions.

This stimulates long-term collagen neosynthesis by fibroblasts.





#### **Recommended for:**

- Scar treatment
- EFP Burn and ulcer treatment
- Post-surgical fibrosis
- Sagging

## **Before and After**



## **Double Chin**



## **Under Eye Bags**



## **Before and After**



Cellulite



Sagging



Adipose





Scars





PB serum is an enzymatic mixture containing a fixed amount of hyaluronic acid and varying amounts of collagenase, lipase, and lyase enzymes, and offered in 3 different forms, namely Low, Medium and High. The hyaluronic acid's function is to activate the enzymes within the mixture, initiate the biochemical process, and treat the tissue instead of filling an area.

## Low:

The only recombinant enzymatic system.

Last-generation enzymes.

Ready-to-use, easy-to-apply and minimally invasive device.

## **Active ingredients**

Collagenase PB220, Lipase PB500 and Lyase PB72K\*
\*Enzymatic system with the same concentration of the three enzymes.

### **Indications**

Designed for facial reshaping