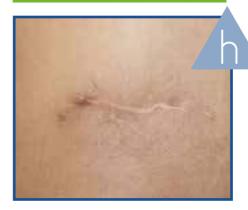

## **Before and After**

Cellulite

Sagging

Adipose

Scars

PB serum is an enzymatic mixture containing a fixed amount of hyaluronic acid and varying amounts of collagenase, lipase, and lyase enzymes, and offered in 3 different forms, namely Low, Medium and High. The hyaluronic acid's function is to activate the enzymes within the mixture, initiate the biochemical process, and treat the tissue instead of filling an area.

## **Indications**

Presentation designed for double chin, corporal adiposity and cellulite.