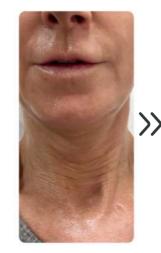

events sudden volume loss and allows layer by layer degradation pattern.

## **Facetem S** for superior Volumizing ,Tightening and Brightening

Superior Viscoelasticity allows better volumizing effect.

Homogeneous microsphere requires only 21N of injection force with smooth injectability.



## Indication

Facetem CaHA filler is especially helpful and useful in patients who have begun to show signs of aging, like facial bone and volume loss. It can be used to accentuate the bone structures of the face to emphasize the cheekbones.



Deep dermal and sub dermal soft tissue augmentation of facial area: Cheek augmentation, chin, malar area, hands, neck & decollete.

Correction of some lesions such as acne scars of facial area.

## **Before and After**

## **JAWLINE**



**HANDS** 





NECK











#### What is Aesthefill?

Aesthefill is a filler which enables the human body to stimulate their own collagen and the results can last from 1.5 to 2 years. The main material is PDLLA which is safe to be used in the human body as our body has the ability to decompose and metabolize the material. The stimulation of collagen and filling in the concave area on the skin enables the skin to look naturally plump and smooth.

## How does the effect change overtime?

Aesthefill uses porous micro-sphere as base for the stimulation of collagen. The collagen fills up the wrinkles, fine lines, and any concave parts of the face, giving a more youthful and refined apperance. The result can be seen gradually and subtly over time and last over a period of 24 months.

#### How many sessions are re