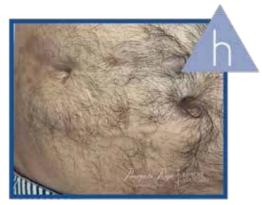

## **Before and After**

Cellulite

Sagging

Adipose

Scars

PB serum is an enzymatic mixture containing a fixed amount of hyaluronic acid and varying amounts of collagenase, lipase, and lyase enzymes, and offered in 3 different forms, namely Low, Medium and High. The hyaluronic acid's function is to activate the enzymes within the mixture, initiate the biochemical process, and treat the tissue instead of filling an area.

## **Indications**

Presentation designed for scars and fibrosis.