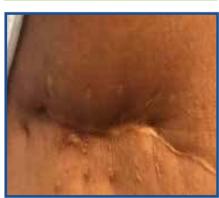

## **Before and After**

Cellulite

Sagging

Adipose

Scars

PB serum is an enzymatic mixture containing a fixed amount of hyaluronic acid and varying amounts of collagenase, lipase, and lyase enzymes, and offered in 3 different forms, namely Low, Medium and High. The hyaluronic acid's function is to activate the enzymes within the mixture, initiate the biochemical process, and treat the tissue instead of filling an area.

## **Indications**

Presentation designed for double chin, corporal adiposity and cellulite.