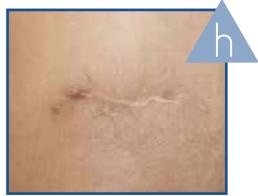

e patient's confidence.

## **Indications**

Presentation designed for double chin, corporal adiposity and cellulite.

## High

The only recombinant enzymatic system.

Last-generation enzymes.

Ready-to-use, easy-to-apply and minimally invasive device.

## **Active ingredients**

Collagenase PB220, Lipase PB500 and Lyase PB72K\*

\*Enzymatic system with higher Collagenase concentration.

## **Indications**

Presentation designed for scars and fibrosis.

## **Benefits**

It acts directly on the fibrotic septum, improving the patient's appearance and functionality.

#### **Content**

1 pre-filled syringe with 1.5 mL of high molecular weight hyaluronic acid. 1 lyophilized vial of recombinant enzymatic system. 1 vial of restorative liquid.





Before After













## Before After















## **Experts in Calcium Hydroxypatite Technology**

Facetem is a sterile, bio-compatible, non-pyrogenic, semi-solid, cohesive implant. Facetem contains microparticles of biocompatible, biodegradable, synthetic calcium hydroxylapatite (CaHA) suspended in a gel carrier of sterile water for injection, glycerin and sodium carboxymethylcellulose. Facetem S (0.8mL and 1.5mL) has a CaHA particle size range of 24 to 45 microns .

## **Advantages of Facetem S**

## Facetem S as a new Collagen Stimulator

Calcium Hydroxyapatite leads to long-term deposition of new collagen. Up to 18 months.

## **Facetem S** for long Lasting Duration

Patented Lattice-pore structure prevents sudden volume loss and allows layer by layer degradation pattern.

## **Facetem S** for superior Volumizing ,Tightenin