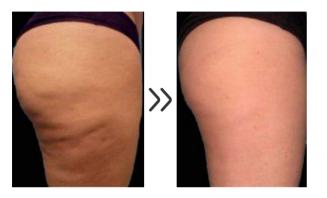

## **Before and After**

Cellulite

Sagging

Adipose

Scars

PB serum is an enzymatic mixture containing a fixed amount of hyaluronic acid and varying amounts of collagenase, lipase, and lyase enzymes, and offered in 3 different forms, namely Low, Medium and High. The hyaluronic acid's function is to activate the enzymes within the mixture, initiate the biochemical process, and treat the tissue instead of filling an area.

## **Before and After**

## **JAWLINE**

**HANDS** 

NECK