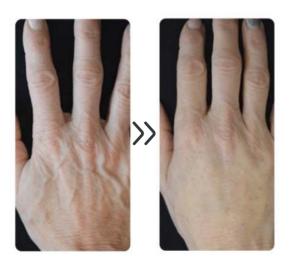

## **Before and After**

## **JAWLINE**

**HANDS** 

NECK

It is also suitable to improve the fine lines on your hand and neck.