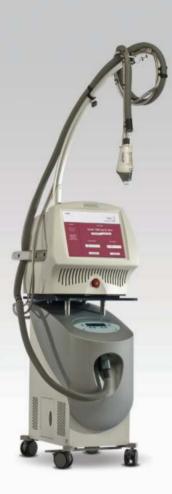

## MEDICAL EQUIPMENTS PORTFOLIO

The VITATECH portfolio spans end-to-end medical equipments and medical consumables

The VASERlipo System is a minimally invasive ultrasonic body contouring device that's creating a revolution in aesthetic surgery. With this new level of versatility, you can perform a wide range of contouring applications — from significant fat reduction to precise sculpting on all areas of the body.

#### Indication

Body Sculpting, Liposculpting, Lipolysis, Fat Transfer and 4D High Definition Body Sculpting.

#### **Benefits**

Minimally invasive with fast patient recovery. Ultrasound energy specifically tuned to preserve connective tissue and maintain fat cell viability. Clinically proven to enhance skin retraction and reduce blood loss Wide array of probe and cannula options to treat all areas of the body.

Can be conveniently performed right in your own office surgery suite or as an out-patient procedure at a surgery center or hospital.

## **Components**

Precision Fluid Management System™, VentX Aspiration, VASER® Amplifier, Reversible Peristaltic Pump, Wireless Footswitch System, VentX® Precision Vented Cannulas, VASER Grooved Probes and Handpieces.