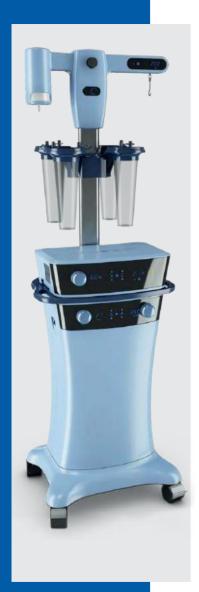

## MEDICAL EQUIPMENTS PORTFOLIO

The VITATECH portfolio spans end-to-end medical equipments and medical consumables

The VASERlipo System is a minimally invasive ultrasonic body contouring device that's creating a revolution in aesthetic surgery. With this new level of versatility, you can perform a wide range of contouring applications — from significant fat reduction to precise sculpting on all areas of the body.

## **Components**

Precision Fluid Management System™, VentX Aspiration, VASER® Amplifier, Reversible Peristaltic Pump, Wireless Footswitch System, VentX® Precision Vented Cannulas, VASER Grooved Probes and Handpieces.