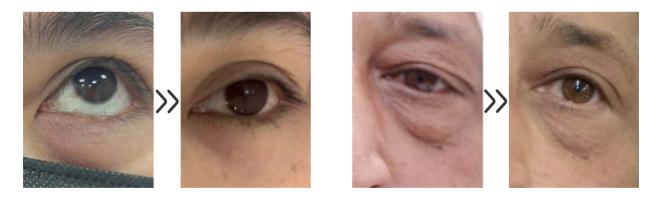

t
- Treatment of edematous-fibro-sclerotic panniculopathy (E.F.S.P.)

#### What is it?

Enzyme that hydrolyses hyaluronic acid acetylglucosaminidase beta-linkers, thus increasing tissue permeability and releasing the liquid trapped in the extracellular matrix.





#### **Recommended for:**

- Correction of HA applications.
- Increases the absorption of other substances
- Increases the action of local anaesthetics
- Reduces volume

#### What is it?

Enzyme responsible for catalysing dysfunctional or amorphous collagen degradation reactions.

This stimulates long-term collagen neosynthesis by fibroblasts.





#### **Recommended for:**

- Scar treatment
- EFP Burn and ulcer treatment
- Post-surgical fibrosis
- Sagging

## **Before and After**



## **Double Chin**



## **Under Eye Bags**



## **Before and After**



Cellulite



Sagging



Adipose





Scars





PB serum is an enzymatic mixture containing a fixed amount of hyaluronic acid and varying amounts of collagenase, lipase, and lyase enzymes, and offered in 3 different forms, namely Low, Medium and High. The hyaluronic acid's function is to activate the enzymes within the mixture, initiate the biochemical process, and treat the tissue instead of filling an area.

## Low:

The only recombinant enzymatic system.

Last-generation enzymes.

Ready-to-use, easy-to-apply and minimally invasive device.

## **Active ingredients**

Collagenase PB220, Lipase PB500 and Lyase PB72K\*
\*Enzymatic system with the same concentration of the three enzymes.

### **Indications**

Designed for facial reshaping.

## **Benefits**

It mo