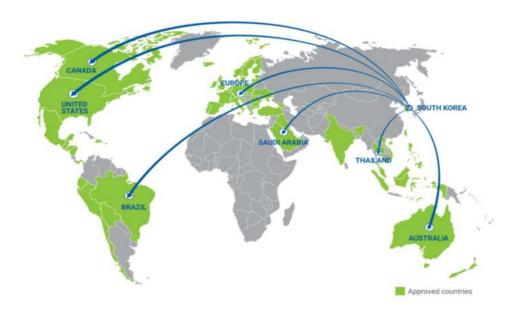

## STARTED FROM KOREA & NOW APPROVED IN 67 COUNTRIES

(As of Dec. 2023)

- High purity 900kDa Toxin manufactured b patented process and vacuum drying → HIGH PURITY
- Rapid Onset of Action and Predictable Toxin RAPID & TARGETED
- Proven Neutralizing Antibody Safety in Large-scale Clinical Studies 1,7,1422