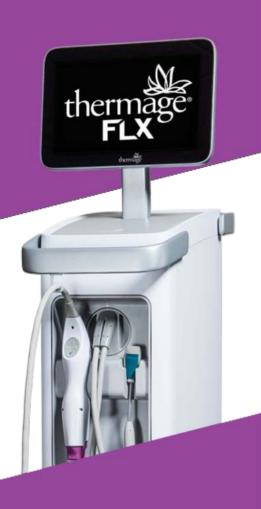

Non-invasive radiofrequency (RF) therapy for the treatment of periorbital wrinkles and rhytids including the upper and lower eyelids, non-invasive treatment of wrinkles and rhytids and temporary improvement in the appearance of cellulite.

## What is different about Thermage FLX:

- 25% faster treatments (The Total Tip 4.0 cm2 provides greater surface area coverage than the Total Tip 3.0 cm2.)
- Optimized Energy Delivery ( AccuREP technology allows for automatic calibration. )
- Patient Comfort ( Vibration elements are integrated with cooling blasts to help aid in patient comfort )
- Single Hand piece
- Touch Navigation (Large screen with user-friendly interface)

#### How does it works?

Loss of healthy collagen and elastic fibers in the skin contribute to the loss of skin thickness, strength, tone, and resilience. The youthful contours slowly change over the years, and skin laxity and sagging develop. Thermage FLX effectively delivers radio frequency energy to the deeper layers of the skin to stimulate the skin to produce new, healthy collagen over the months following treatment.