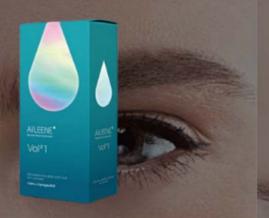

## AiLEENE Vol#1

- Monophasic Cross link
   HA
- Hyaluronic acid
   20mg/ml, Lidocaine
   0.3%
- 1.0mL x 2 Syringes/Box
- 27G" & 30G ½x 4
   Needles
- Injecting Layer:
   Superfacial, mid Dermic
- Purpose: Fine wrinkle correction