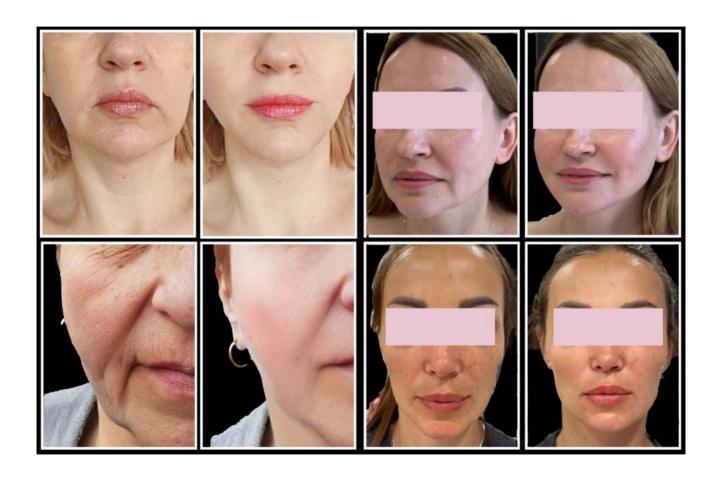

## AiLEENE Vol#1

- Monophasic Cross link
   HA
- Hyaluronic acid
   20mg/ml, Lidocaine
   0.3%
- 1.0mL x 2 Syringes/Box
- 27G" & 30G ½x 4
   Needles
- Injecting Layer:
   Superfacial, mid Dermic
- Purpose: Fine wrinkle correction

## AILEENE Vol#2

- Monophasic cross link
   HA
- Hyaluronic acid
   20mg/ml, Lidocaine
   0.3%
- 1.0mL x 2 Syringes/Box
- 27G 1/2" x 4 Needles
- Injecting layer: Mid & Deep dermis, subcutaneous layer
- Purpose: moderate
- wrinkle & volume improvement

## AILEENE Vol#3

- Monophasic cross link
   HA
- Hyaluronic acid
   20mg/ml, Lidocaine
   0.3%
- 1.0mL x 2 Syringes/Box
- 27G 1/2" x 4 Needles
- Injecting layer: Subcutaneous, supraperiosteal
- Purpose: volumizing & contouring

## AILEENE Boo

- Monophasic cross link HA
- Hyaluronic acid
   20mg/ml,
- Lidocaine 0.3%
- 3 mL x 1 Syringe/Box
- Injecting layer: Deep dermis, subcutaneous layer
- volumizing and lifting