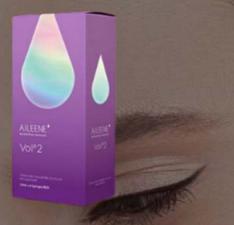

## AILEENE Vol#2

- Monophasic cross link
   HA
- Hyaluronic acid
   20mg/ml, Lidocaine
   0.3%
- 1.0mL x 2 Syringes/Box
- 27G 1/2" x 4 Needles
- Injecting layer: Mid & Deep dermis, subcutaneous layer
- Purpose: moderate
- wrinkle & volume improvement