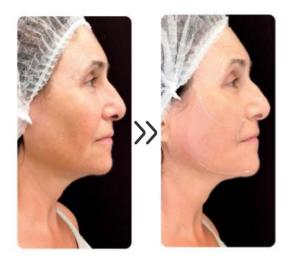

attice-pore structure prevents sudden volume loss and allows layer by layer degradation pattern.

## **Facetem S** for superior Volumizing ,Tightening and Brightening

Superior Viscoelasticity allows better volumizing effect.

Homogeneous microsphere requires only 21N of injection force with smooth injectability.



## Indication

Facetem CaHA filler is especially helpful and useful in patients who have begun to show signs of aging, like facial bone and volume loss. It can be used to accentuate the bone structures of the face to emphasize the cheekbones.



Deep dermal and sub dermal soft tissue augmentation of facial area: Cheek augmentation, chin, malar area, hands, neck & decollete.

Correction of some lesions such as acne scars of facial area.

## **Before and After**

## **JAWLINE**



**HANDS** 





NECK











#### What is Aesthefill?

Aesthefill is a filler which enables the human body to stimulate their own collagen and the results can last from 1.5 to 2 years. The main material is PDLLA which is safe to be used in the human body as our body has the ability to decompose and metabolize the material. The stimulation of collagen and filling in the concave area on the skin enables the skin to look naturally plump and smooth.

## How does the effect change overtime?

Aesthefill uses porous micro-sphere as base for the stimulation of collagen. The collagen fills up the wrinkles, fine lines, and any concave parts of the face, giving a more youthful and refined apperance. The result can be seen gradually and subtly over time and last over a period of 24 months.

####