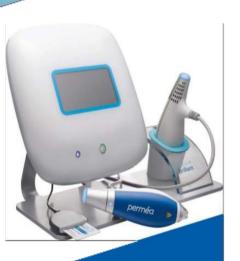

## Intima RF

#### What is Intima RF?

Intima RF is a new non-invasive multifunctional machine that uses advanced radiofrequency technology to improve vaginal tightening, vaginal rejuvenation, urinary incontinence treatment and labia remodeling. Moreover, it treats a wide range of vaginal indications hence improving the quality of life.

#### **Features**

- Female non-surgical procedure using RF.
- Delicate high-frequency energy delivery and safety using Smart OED (Optimized Energy Delivery).
- Fast treatment procedure and easy to use with a diverse array of applicators.
- Does not require an anaesthetic and causes no pain, discomfort, or side effects.
- No downtime. You can resume your daily activities immediately.
- Perfect system for labia remodeling and sexual satisfaction enhancement

#### How does it work?

By harnessing RF waves to heat the connective tissue of the Vaginal wall from 42 °C to 45 °C, these energy-based devices aim to induce collagen contraction, neocollagenesis, vascularization, and growth factor infiltration that ultimately revitalize and restore the elasticity and moisture of the vaginal mucosa.