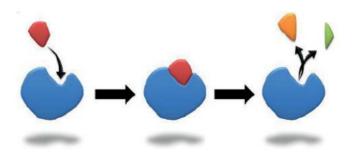

The enzyme recognizes its substrate

The enzyme joins and modifies the substrate

The enzyme releases the products

## What are Enzymes?

Enzymes are proteins that exist in our body and specifically catalyse different metabolic processes.

For exemple, they are responsible for the formation or decomposition of compounds into different products.

All the enzymes used as active ingredients in our products have been obtained using the latest advances in recombinant genetic engineering; a specific bacterium is in charge of synthesizing the enzymes.