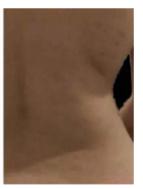

.P.)

#### What is it?

Enzyme that hydrolyses hyaluronic acid acetylglucosaminidase beta-linkers, thus increasing tissue permeability and releasing the liquid trapped in the extracellular matrix.





#### **Recommended for:**

- Correction of HA applications.
- Increases the absorption of other substances
- Increases the action of local anaesthetics
- Reduces volume

#### What is it?

Enzyme responsible for catalysing dysfunctional or amorphous collagen degradation reactions.

This stimulates long-term collagen neosynthesis by fibroblasts.





#### **Recommended for:**

- Scar treatment
- EFP Burn and ulcer treatment
- Post-surgical fibrosis
- Sagging

## **Before and After**



## **Double Chin**



## **Under Eye Bags**



## **Before and After**



Cellulite



Sagging



Adipose





Scars





PB serum is an enzymatic mixture containing a fixed amount of hyaluronic acid and varying amounts of collagenase, lipase, and lyase enzymes, and offered in 3 different forms, namely Low, Medium and High. The hyaluronic acid's function is to activate the enzymes within the mixture, initiate the biochemical process, and treat the tissue instead of filling an area.

## Low:

The only recombinant enzymatic system.

Last-generation enzymes.

Ready-to-use, easy-to-apply and minimally invasive device.

## **Active ingredients**

Collagenase PB220, Lipase PB500 and Lyase PB72K\*
\*Enzymatic system with the same concentration of the three enzymes.

### **Indications**

Designed for facial reshaping.

## **Benefits**

It modifies tissue mechanisms to reshape and rejuvenate the patient's