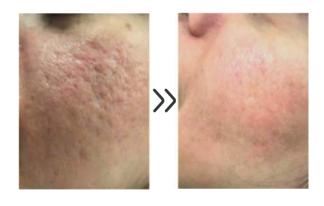

## **Before and After**

Cellulite

Sagging

Adipose

Scars

PB serum is an enzymatic mixture containing a fixed amount of hyaluronic acid and varying amounts of collagenase, lipase, and lyase enzymes, and offered in 3 different forms, namely Low, Medium and High. The hyaluronic acid's function is to activate the enzymes within the mixture, initiate the biochemical process, and treat the tissue instead of filling an area.