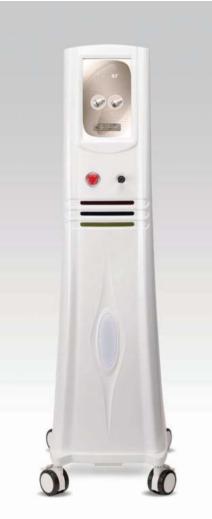

## Intima RF

#### What is Intima RF?

Intima RF is a new non-invasive multifunctional machine that uses advanced radiofrequency technology to improve vaginal tightening, vaginal rejuvenation, urinary incontinence treatment and labia remodeling. Moreover, it treats a wide range of vaginal indications hence improving the quality of life.

#### **Features**

- Female non-surgical procedure using RF.
- Delicate high-frequency energy delivery and safety using Smart OED (Optimized Energy Delivery).
- Fast treatment procedure and easy to use with a diverse array of applicators.
- Does not require an anaesthetic and causes no pain, discomfort, or side effects.
- No downtime. You can resume your daily activities immediately.
- Perfect system for labia remodeling and sexual satisfaction enhancement

#### How does it work?

By harnessing RF waves to heat the connective tissue of the Vaginal wall from 42 °C to 45 °C, these energy-based devices aim to induce collagen contraction, neocollagenesis, vascularization, and growth factor infiltration that ultimately revitalize and restore the elasticity and moisture of the vaginal mucosa.