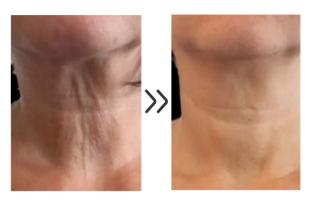

opathy (E.F.S.P.)

#### What is it?

Enzyme that hydrolyses hyaluronic acid acetylglucosaminidase beta-linkers, thus increasing tissue permeability and releasing the liquid trapped in the extracellular matrix.





#### **Recommended for:**

- Correction of HA applications.
- Increases the absorption of other substances
- Increases the action of local anaesthetics
- Reduces volume

#### What is it?

Enzyme responsible for catalysing dysfunctional or amorphous collagen degradation reactions.

This stimulates long-term collagen neosynthesis by fibroblasts.





#### **Recommended for:**

- Scar treatment
- EFP Burn and ulcer treatment
- Post-surgical fibrosis
- Sagging

## **Before and After**



## **Double Chin**



## **Under Eye Bags**



## **Before and After**



Cellulite



Sagging



Adipose





Scars





PB serum is an enzymatic mixture containing a fixed amount of hyaluronic acid and varying amounts of collagenase, lipase, and lyase enzymes, and offered in 3 different forms, namely Low, Medium and High. The hyaluronic acid's function is to activate the enzymes within the mixture, initiate the biochemical process, and treat the tissue instead of filling an area.

## Low:

The only recombinant enzymatic system.

Last-generation enzymes.

Ready-to-use, easy-to-apply and minimally invasive device.

## **Active ingredients**

Collagenase PB220, Lipase PB500 and Lyase PB72K\*
\*Enzymatic system with the same concentration of the three enzymes.

### **Indications**

Designed for facial reshaping.

## **Benefits**

It modifies tissue mechanisms to reshape and rejuvenate