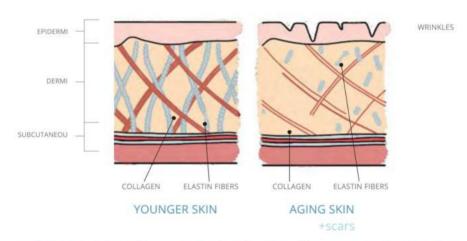

## The primary building block of our skin

Collagen is the protein building block giving us plump and youthful look. However, its production starts to decline in the early 20s resulting in drier and thinner skin with decreased elasticity.

The degradation of collagen and elastin fibers weakens the surface tension, and this natural process eventually impairs skin structure resulting in the signs of aging;

Loss of skin firmness, skin dryness, sudden redness, fine lines, wrinkles.