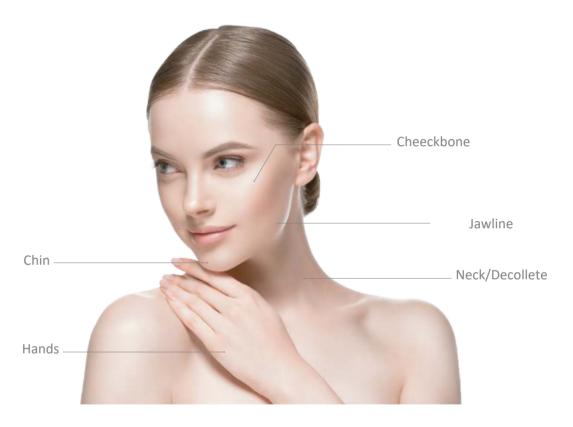

## Indication

Facetem CaHA filler is especially helpful and useful in patients who have begun to show signs of aging, like facial bone and volume loss. It can be used to accentuate the bone structures of the face to emphasize the cheekbones.

Deep dermal and sub dermal soft tissue augmentation of facial area: Cheek augmentation, chin, malar area, hands, neck & decollete.

Correction of some lesions such as acne scars of facial area.

## **JAWLINE**

**HANDS** 

NECK