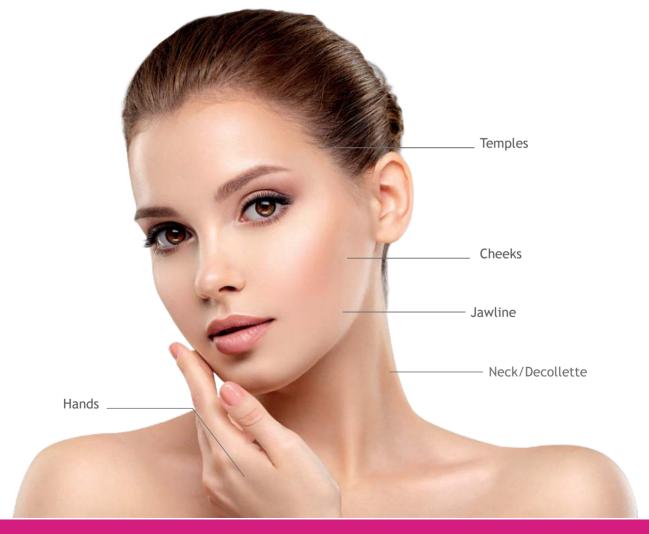

## Indication

AestheFill can be used on the entire face, including the temples, apples cheeks, and any skin cavities. Also, the the loosening and sagging of the skin can be improved by the treatment of AestheFill.

It is also suitable to improve the fine lines on your hand and neck.

Deep dermal and sub dermal soft tissue augmentation of facial area: Cheek augmentation, chin, malar area, hands, neck & decollete.

Correction of some lesions such as acne scars of facial area.