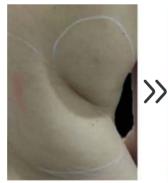

.S.P.)

#### What is it?

Enzyme that hydrolyses hyaluronic acid acetylglucosaminidase beta-linkers, thus increasing tissue permeability and releasing the liquid trapped in the extracellular matrix.





#### **Recommended for:**

- Correction of HA applications.
- Increases the absorption of other substances
- Increases the action of local anaesthetics
- Reduces volume

#### What is it?

Enzyme responsible for catalysing dysfunctional or amorphous collagen degradation reactions.

This stimulates long-term collagen neosynthesis by fibroblasts.





#### **Recommended for:**

- Scar treatment
- EFP Burn and ulcer treatment
- Post-surgical fibrosis
- Sagging

## **Before and After**



## **Double Chin**



## **Under Eye Bags**



## **Before and After**



Cellulite



Sagging



Adipose





Scars





PB serum is an enzymatic mixture containing a fixed amount of hyaluronic acid and varying amounts of collagenase, lipase, and lyase enzymes, and offered in 3 different forms, namely Low, Medium and High. The hyaluronic acid's function is to activate the enzymes within the mixture, initiate the biochemical process, and treat the tissue instead of filling an area.

## Low:

The only recombinant enzymatic system.

Last-generation enzymes.

Ready-to-use, easy-to-apply and minimally invasive device.

## **Active ingredients**

Collagenase PB220, Lipase PB500 and Lyase PB72K\*
\*Enzymatic system with the same concentration of the three enzymes.

### **Indications**

Designed for facial reshaping.

## **Benefits**

It modifies tissue mechanisms to reshape and rejuvenate the patient